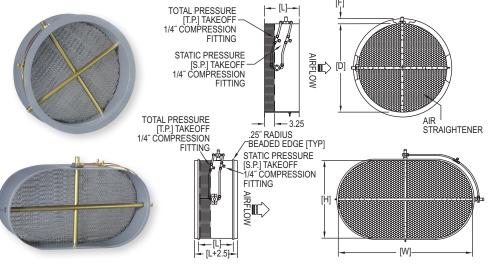

The Series STRA Duct Mounted Airflow Measurement Stations utilize an airflow averaging element generating a velocity pressure signal similar to the orifice, venturi, and other primary elements. Single or multiple airflow elements are factory mounted and pre-piped in a casing designed for flanged connection to the ductwork.

Multiple elements are joined together for connection to a differential measurement device (gage, transmitter, etc.) for flow measurement and indication purposes. It has been developed with a honeycomb airflow straightening section for use in duct systems having highly turbulent conditions at the point of measurement.

# FEATURES/BENEFITS

- Honeycomb airflow straightening section with 1/2 opening by 3"depth
- Low signal-to-noise ratio
- Factory mounted and pre-piped in a flanged duct section (casing)
- · Standard construction includes galvanized casing and 6063-T5 anodized aluminum
- · Standard airflow stations can be operated (in air) continuously in temperatures up to 350°F or intermittently in temperatures up to 400°F

Humidity Limits: All airflow stations 0 to 100% non condensing.

Process Connections: 1/4" compression fittings.

### Rectangular or Oval Models

R - Rectangular O - Oval

IM - Internal pressure connections F - Flange for oval mount station

Note: When ordering rectangular or oval flow stations, pressure taps will always be located on the longer of the two dimensions.