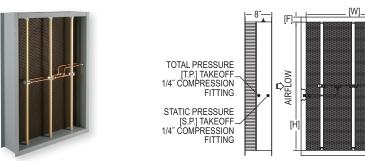

The Series STRA Duct Mounted Airflow Measurement Stations utilize an airflow averaging element generating a velocity pressure signal similar to the orifice, venturi, and other primary elements. Single or multiple airflow elements are factory mounted and pre-piped in a casing designed for flanged connection to the ductwork.

Multiple elements are joined together for connection to a differential measurement device (gage, transmitter, etc.) for flow measurement and indication purposes. It has been developed with a honeycomb airflow straightening section for use in duct systems having highly turbulent conditions at the point of measurement.

Humidity Limits: All airflow stations 0 to 100% non condensing.

Process Connections: 1/4" compression fittings.